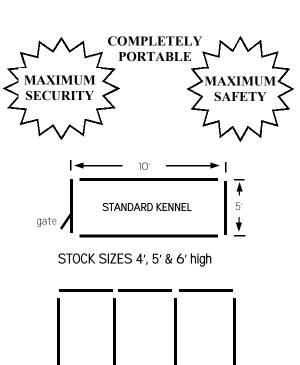

## PORTABLE KENNELS

FREE STANDING
RUGGED
ECONOMICAL
DIRECT MANUFACTURE SAVINGS

The size and shape of our kennel runs are limited only by your imagination or need. Kennels are basic modular units and can be combined to meet your immediate or future requirements.