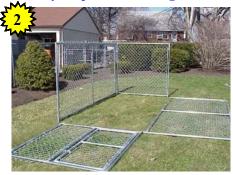

## EASY TO SET - UP

Lay all panels flat on ground

Attach two clamps for each corner

Kennel complete & ready for use

Keep your pet safe